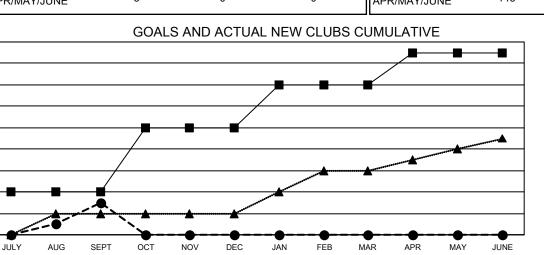

## LOCATION: FLORIDA

| Clubs                 |               |           |               | Members               |                           |                         |                                                    |
|-----------------------|---------------|-----------|---------------|-----------------------|---------------------------|-------------------------|----------------------------------------------------|
| RESULTS FOR 2022-2023 |               |           |               | RESULTS FOR 2022-2023 |                           |                         |                                                    |
| QUARTER               | NEW CLUB GOAL | NEW CLUBS | DROPPED CLUBS | QUARTER               | MEMBER GROWTH NET<br>GOAL | MEMBER GROWTH<br>ACTUAL | DROPPED<br>MEMBERS ACTUAL<br>(including transfers) |
| JULY/AUG/SEPT         | 4             | 3         | 3             | JULY/AUG/SE           | PT 160                    | 309                     | 221                                                |
| OCT/NOV/DEC           | 6             | 0         | 0             | OCT/NOV/DE            | C 180                     | 0                       | 0                                                  |
| JAN/FEB/MAR           | 4             | 0         | 0             | JAN/FEB/MAR           | 170                       | 0                       | 0                                                  |
| APR/MAY/JUNE          | 3             | 0         | 0             | APR/MAY/JUN           | IE 145                    | 0                       | 0                                                  |

- • - CURRENT YEAR ACTUAL NEW CLUBS

- CORRENT FEAR ACTUAL NEW CLUB
- ▲ LAST YEAR ACTUAL NEW CLUBS

GOALS AND ACTUAL MEMBERS CUMULATIVE

| DROPPED CLUBS: 3 |     | 71 CLUBS OF 218 ADDED 1 OR | GENDER DISTRIBUTION       |                |  |
|------------------|-----|----------------------------|---------------------------|----------------|--|
|                  |     | MORE NEW MEMBERS           | MALE                      | 2,618 (52.18%) |  |
| <u> </u>         |     |                            | FEMALE                    | 2,398 (47.80%) |  |
| DROPPED MEMBERS  |     |                            | NON BINARY                | 0 (0.00%)      |  |
| DECEASED         | 28  |                            | PREFER NOT TO ANSWER      | 1 (0.02%)      |  |
| CLUB CANCELLED   | 2   |                            | TOTAL FAMILY UNIT MEMBERS | 1.175          |  |
| OTHER            | 191 | CLICK HERE FOR CUMULATIVE  | TOTAL FAMILY UNIT MEMDERS | 1,175          |  |
| TOTAL            | 221 | MEMBERSHIP DATA            | FAMILY MEMBERS PAYING HAL | F 602          |  |
|                  |     |                            | DUES                      |                |  |
|                  |     |                            | L                         |                |  |