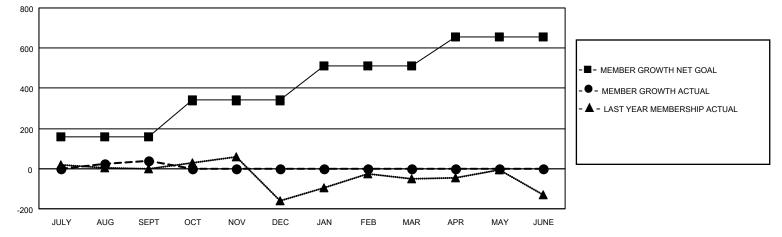

## LOCATION: FLORIDA

| Clubs                 |               |           |               | Members               |                           |                         |                                                    |
|-----------------------|---------------|-----------|---------------|-----------------------|---------------------------|-------------------------|----------------------------------------------------|
| RESULTS FOR 2022-2023 |               |           |               | RESULTS FOR 2022-2023 |                           |                         |                                                    |
| QUARTER               | NEW CLUB GOAL | NEW CLUBS | DROPPED CLUBS | QUARTER               | MEMBER GROWTH NET<br>GOAL | MEMBER GROWTH<br>ACTUAL | DROPPED<br>MEMBERS ACTUAL<br>(including transfers) |
| JULY/AUG/SEPT         | 4             | 3         | 3             | JULY/AUG/SE           | PT 160                    | 309                     | 221                                                |
| OCT/NOV/DEC           | 6             | 0         | 0             | OCT/NOV/DE            | C 180                     | 0                       | 0                                                  |
| JAN/FEB/MAR           | 4             | 0         | 0             | JAN/FEB/MAR           | 170                       | 0                       | 0                                                  |
| APR/MAY/JUNE          | 3             | 0         | 0             | APR/MAY/JUN           | IE 145                    | 0                       | 0                                                  |